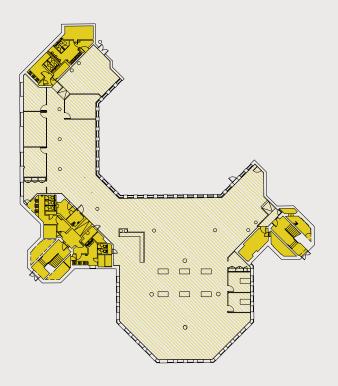

# Suite J

### FLOOR AREA

Suite J comprises the following approximate NIA floor area.

#### 9,121 sq ft

Floor plan not to scale. For indicative purposes only.