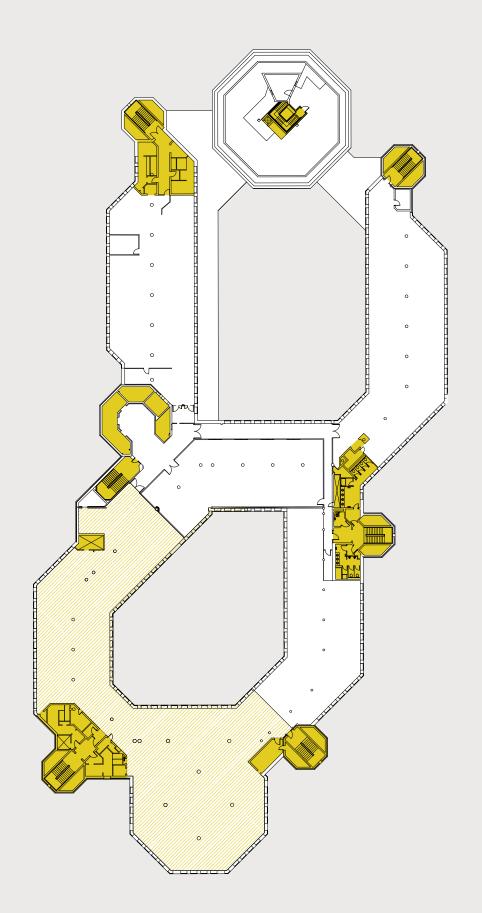

# Suite M

# FLOOR AREA

Suite M comprises the following approximate NIA floor area.

# 1,280 sq ft to 10,000 sq ft

Floor plan not to scale. For indicative purposes only.