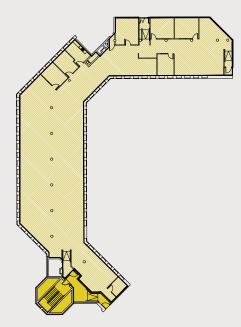

# Suite C

#### FLOOR AREA

Suite J comprises the following approximate NIA floor area.

#### 7,744 sq ft

Floor plan not to scale. For indicative purposes only.